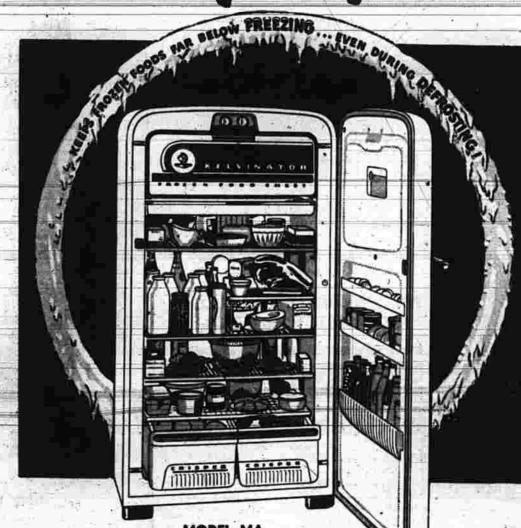

• All Backed by The SINGER Guarantee.

WATKINS BROTHERS PRESENTS FOR THE FIRST TIME THE SENSATIONALLY NEW

Kelvinator Maria Punh Self Defrosting

WATKINS of Manchester

There is a BETTER refrigerator! It's Kelvinator! Not just another refrigerator, but a wonderful NEW advancement in refrigeration! Here is the first automatic defrosting system that uses NO electric heating elements! Gives you faster, thriftier defrosting. It's so simple it is worry-free. Will absolutely protect your frozen foods fully throughout defrosting. Yes, it's new . . better . . different! See it at Watkins . . today!

plus these features

In addition to Magic Cycle self defrosting these two new Kelvi-nators include other new features . . Twin Moist-Cold Crispers, Portable Butter Chest Accessory, Handy Door Shelves.

Model MA features 43 lb. "Cold Seal" Freezer Chest; Cold Clear-to-the-Floor with 11 cu. ft. of cold space; 18.4 sq. ft. of shelf area! Model EA has a 33 lb. "Cold Seal" Freezer Chest, 8 cu. ft. of cold space; 15 sq. ft. of shelf