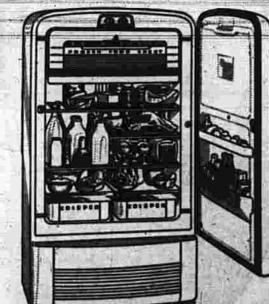

• All Backed by The SINGER Guarantee.

WATKINS BROTHERS PRESENTS FOR THE FIRST TIME THE SENSATIONALLY NEW

Kelvinator Maria Punh Self Defrosting

WATKINS of Manchester

There is a BETTER refrigerator! It's Kelvinator! Not just another refrigerator, but a wonderful NEW advancement in refrigeration! Here is the first automatic defrosting system that uses NO electric heating elements! Gives you faster, thriftier defrosting. It's so simple it is worry-free. Will absolutely protect your frozen foods fully throughout defrosting. Yes, it's new . . better . . different! See it at Watkins . . today!

plus these features

In addition to Magic Cycle self defrosting these two new Kelvi-nators include other new features . . Twin Moist-Cold Crispers, Portable Butter Chest Accessory, Handy Door Shelves.

Model MA features 43 lb. "Cold Seal" Freezer Chest; Cold Clear-to-the-Floor with 11 cu. ft. of cold space; 18.4 sq. ft. of shelf area! Model EA has a 33 lb. "Cold Seal" Freezer Chest, 8 cu. ft. of cold space; 15 sq. ft. of shelf