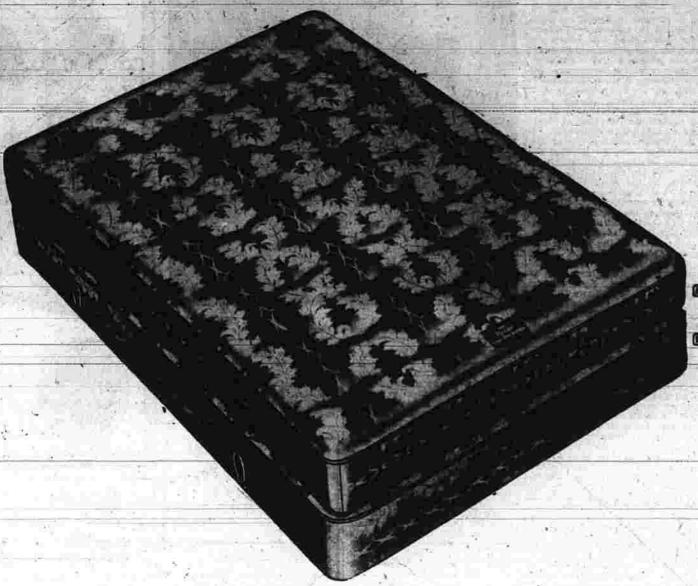

ONE OF MANY FEBRUARY HOME FURNISHINGS SALE SPECIALS

Equal to 59.50 Quality

252-Coil Mattress 38.88 Terms, 10% Down

ity at 59.50. 252 coils padded with all-new felted

decorator-designed high-luster rayon damask covers Pre-built border assures to-the-edge support. white cotton and sisal give you refreshing comfort. SLEEP SET—I Innerspring plus I 80-Coil Matching And you'll get extra years of service from the Box Spring—Reduced to Only...........69.88