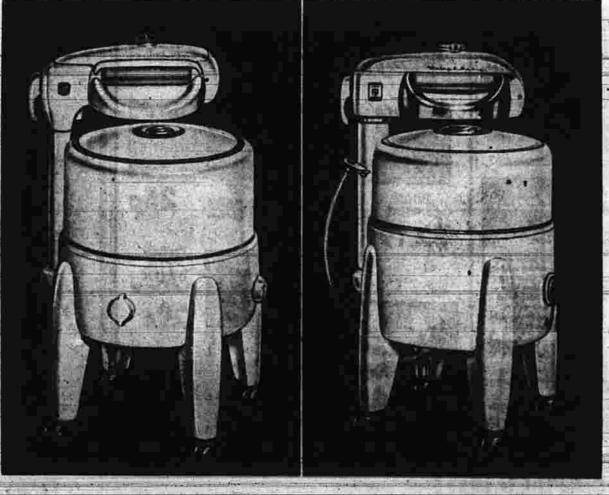

### SALE-SAVE ON M-W WASHERS NOW

REG. 119.95 STANDARD M-W

Save \$10 now. 6-vane Swirlator washes 9 lbs. of

SAVE-\$5 DEPOSIT HOLDS ANY WASHER FOR 60 DAYS

cial.

The next meeting of the Grange will be held on Feb. 28 at which time all applications for membership should be in. The speaker will be Wilber T. Little, master of East Central Pomona Grange No. 3, who will talk on his trip around the world.