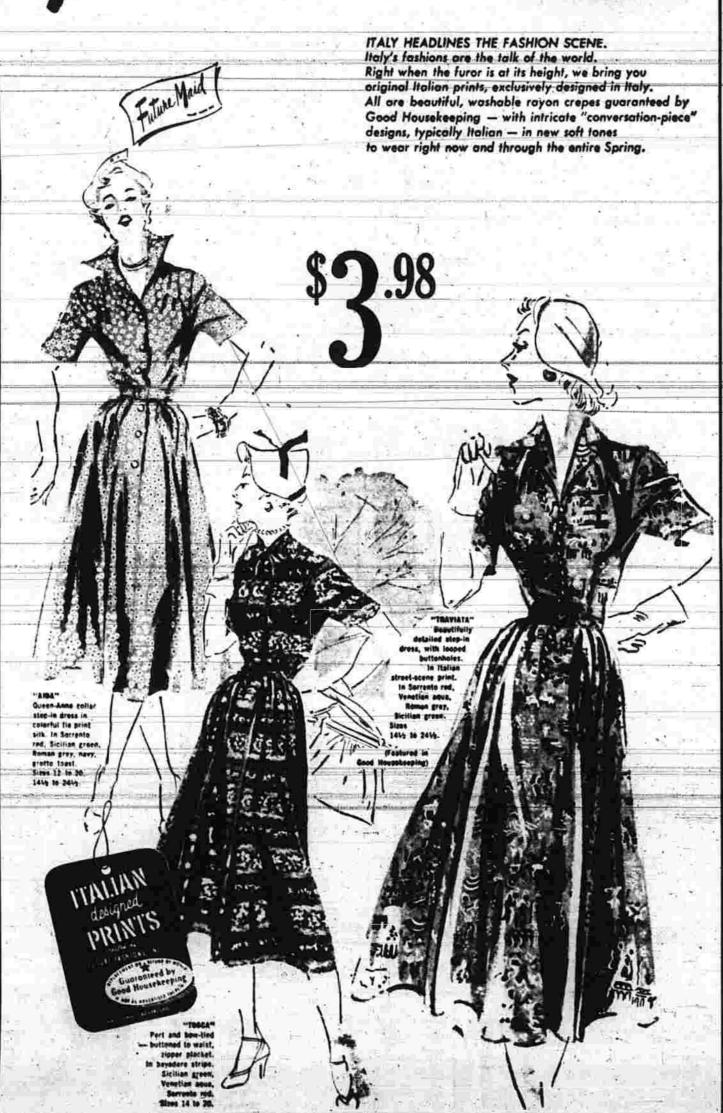

Shrimp, Aqua and Navy solids and prints of Gold, Blue and Navy. Sizes 12 to 20, 161/2 to 221/2.

AND MORE

A BEAUTIFUL SELECTION OF COTTONS Junior, misses and women's sizes, NEW MATERNITY DRESSES

SCISSORS and SHEARS