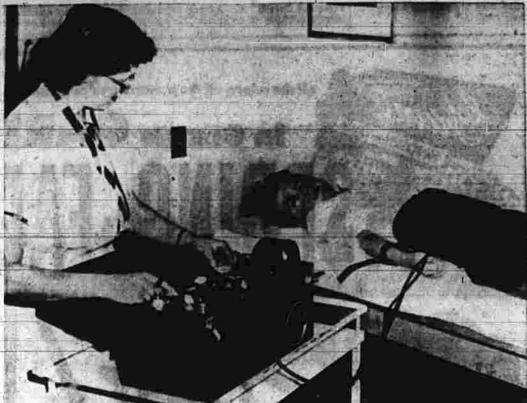

AT 7:30 P. M. 'TIL SOLD OUT CHILDREN'S ANKLETS

\$1.00

AT 8:00 P. M. 'TIL SOLD OUT

**NYLON HOSE** 

AT 8:30 P. M. 'TIL SOLD OUT ASSORTED SIZES

GLASS TUMBLERS

Heart Funds Help Youngster Recover

Yale Clinic where an operation has Heart Fund. of agents to do outside Located in New Haven is one of recently been developed for the week-ends under certain the several centers in the United so-called "congenital heart" such

SERVICE SHEER -- 51 GAUGE

Is sentiments were echoed by Nine-year-old attended properly from a heart able accomplianments that are condition which had plagued him possible through the funds which had plagued him from birth. He had never been are contributed now to the local tending school in normal fashion who said. We are happy to tending school in normal fashion able to keep up with the normal these days all because of a rare activities of his friends. He had operation performed on his heart several serious illnesses because of william Knight, First National to the National Red Cross, will help finance the nationwide blood operation performed on his heart several serious illnesses because of william Knight, First National to the National Red Cross, will help finance the nationwide blood operation performed on his heart several serious illnesses because of william Knight, First National to the National Red Cross, will help finance the nationwide blood operation performed on his heart several serious illnesses because of william Knight, First National to the National Red Cross, will help finance the nationwide blood operation performed on his heart several serious illnesses because of william Knight, First National to the National Red Cross, will help finance the nationwide blood operation performed on his heart several serious illnesses because of william Knight, First National to the National Red Cross, will help finance the nationwide blood operation performed on his heart several serious illnesses because of william Knight, First National to the funds which had plagued him from birth. He had never been are contributed now to the funds which had plagued him from birth. He had never been are contributed now to the funds which had never been are contributed now to the funds which had never been are contributed now to the funds which had never been are contributed now to the funds which had never been are contributed now to the funds which had never been are contributed now to the funds which had never been are contributed now to the fun om last Dec. I, pro- ing surgeons in New Haven last older the condition became in- may also be made in the plastic two years from last Dec. 1, prosides for an average earnings
boost of \$5.36 a week and a lumpchael is having a check-up at the
chael is having a check-up at the
sum\*payment of \$150, compulsory
clinic at Yale University where the
physician, Michael was sent to the
public places. No house-to-house
physician, of all grievances, and
operation took place.