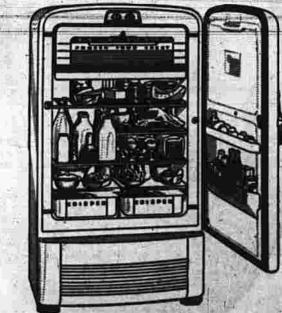

• All Backed by The SINGER Guarantee.

WATKINS BROTHERS PRESENTS FOR THE FIRST TIME THE SENSATIONALLY NEW

Kelvinator Maria Punh Self Defrosting

WATKINS of Manchester

There is a BETTER refrigerator! It's Kelvinator! Not just another refrigerator, but a wonderful NEW advancement in refrigeration! Here is the first automatic defrosting system that uses NO electric heating elements! Gives you faster, thriftier defrosting. It's so simple it is worry-free. Will absolutely protect your frozen foods fully throughout defrosting. Yes, it's new . . better . . different! See it at Watkins . . today!

plus these features

In addition to Magic Cycle self defrosting these two new Kelvi-nators include other new features . . Twin Moist-Cold Crispers, Portable Butter Chest Accessory, Handy Door Shelves.

Model MA features 43 lb. "Cold Seal" Freezer Chest; Cold Clear-to-the-Floor with 11 cu. ft. of cold space; 18.4 sq. ft. of shelf area! Model EA has a 33 lb. "Cold Seal" Freezer Chest, 8 cu. ft. of cold space; 15 sq. ft. of shelf