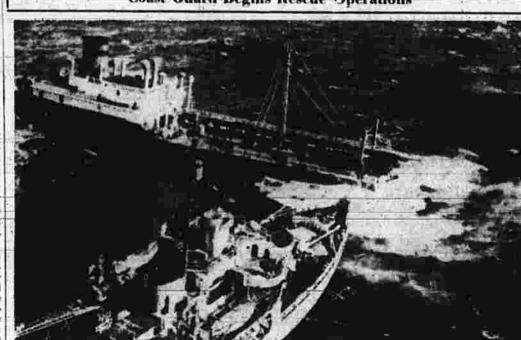

# From Ship's Stern McKinney Lumber Bolton Notch.

(Continued from Page One) Acushnet's flying bridge approximately 50 feet in the air.
"We backed in until our stern touched the tanker stern," he said.
"Five men leaped on the first pass the second .... both our stern and are missing and presumed dead.