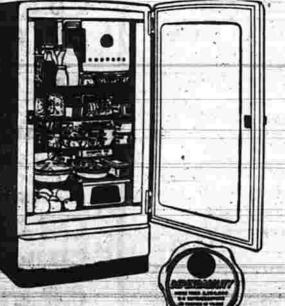

• All Backed by The SINGER Guarantee.

WATKINS BROTHERS PRESENTS FOR THE FIRST TIME THE SENSATIONALLY NEW

Kelvinator Maria Punh Self Defrosting

WATKINS of Manchester

There is a BETTER refrigerator! It's Kelvinator! Not just another refrigerator, but a wonderful NEW advancement in refrigeration! Here is the first automatic defrosting system that uses NO electric heating elements! Gives you faster, thriftier defrosting. It's so simple it is worry-free. Will absolutely protect your frozen foods fully throughout defrosting. Yes, it's new . . better . . different! See it at Watkins . . today!

plus these features

In addition to Magic Cycle self defrosting these two new Kelvi-nators include other new features . . Twin Moist-Cold Crispers, Portable Butter Chest Accessory, Handy Door Shelves.

Model MA features 43 lb. "Cold Seal" Freezer Chest; Cold Clear-to-the-Floor with 11 cu. ft. of cold space; 18.4 sq. ft. of shelf area! Model EA has a 33 lb. "Cold Seal" Freezer Chest, 8 cu. ft. of cold space; 15 sq. ft. of shelf